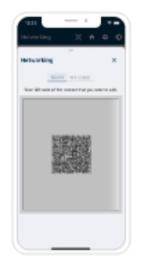

#### **SCAN CONTACT #4**

Effortlessly scan contacts, which will be automatically saved to your networking tab.