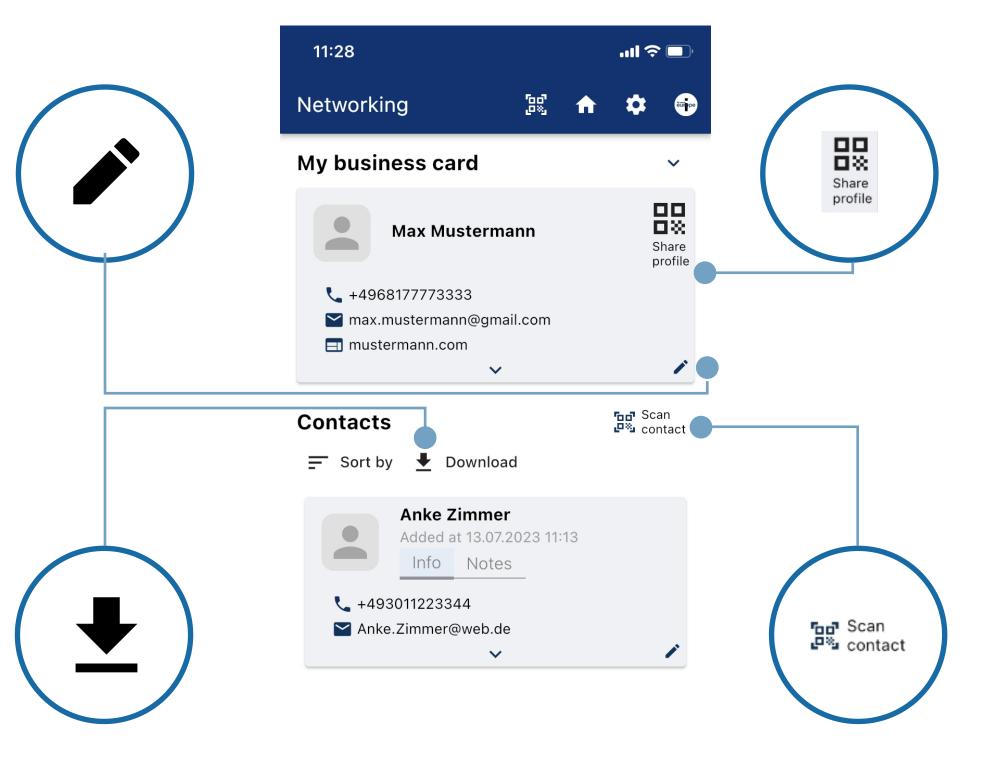

# **NETWORKING**

#### **EDIT BUSINESS CARD #1**

Click the edit icon to create your business card. A dialog box will appear for you to enter your contact information. You can choose the information you want to provide.

Schedule Catalog Networking Hall plan

#### **DIGITAL BUSINESS CARD #2**

Generate your digital business card that you have created and conveniently share it by utilizing a QR code.

#### **DOWNLOAD CONTACTS #3**

Effortlessly download all the contacts you've collected at the fair and generate an Excel list for convenience.

#### **SCAN CONTACT #4**

Effortlessly scan contacts, which will be automatically saved to your networking tab.