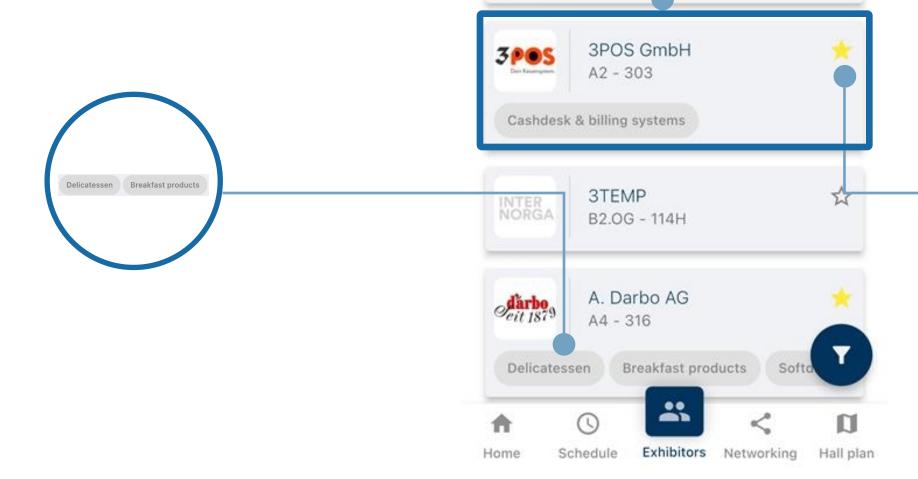

#### **OVERVIEW #1**

The tiles will provide you with high level information about the exhibitors, such as: Company name, logo, category, location of the booth.

24Seven Spirits UG

B4.0G - 210r

#### **CATEGORY #3**

These filter chips indicate which category the company falls into, e.g. delicatessen, breakfast products, soft drinks etc.

#### **FAVORITES #4**

You can favorite the exhibitor list by clicking on the star symbol, which enables you also to filter by favorites. In addition, the filtered favorites list can be downloaded as an Excel list.