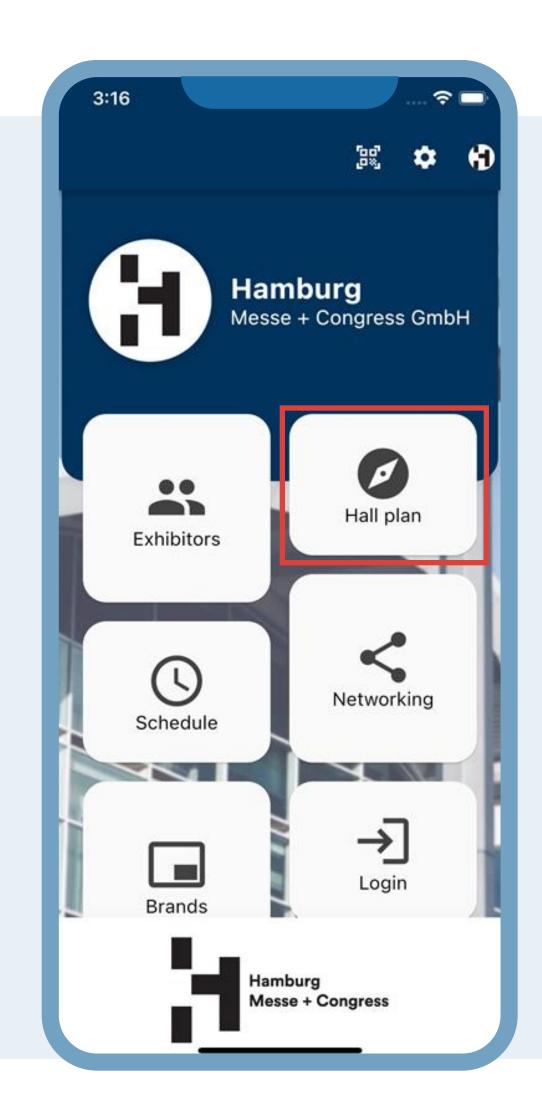

#### **HALL PLAN #2**

The interactive hall plan navigates you directly to the exhibitors' stands

# HALL PLAN

# NAVIGATE THE FAIR WITH EASE!

Discover a seamless way to explore and navigate through the bustling fair with our cutting-edge Hall Plan feature!

Our app empowers you to effortlessly find your favorite exhibitors, Products, and attractions with an interactive map of the fairgrounds.