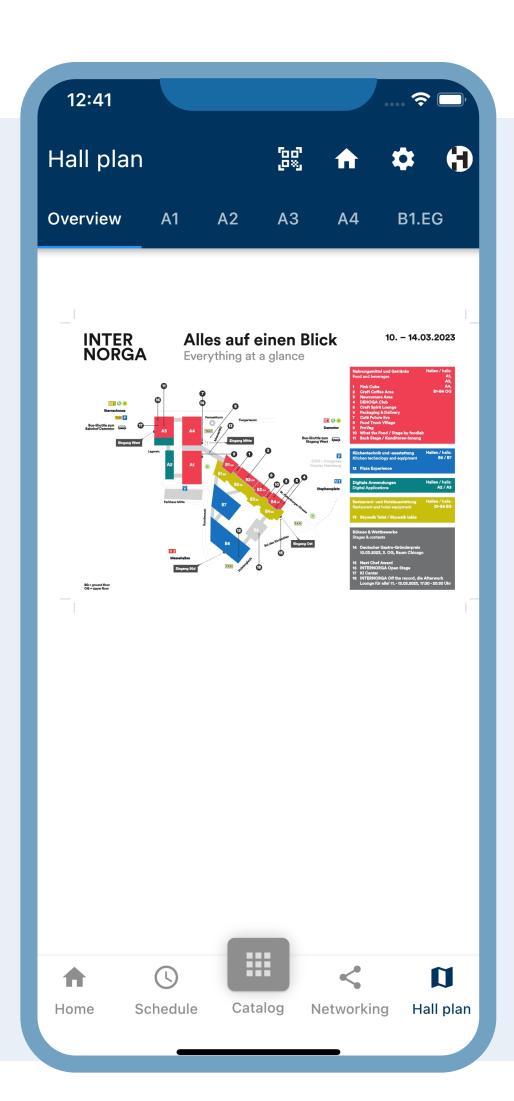

#### **HALL PLAN #2**

The interactive hall plan navigates you directly to the exhibitors' stands

# HALL PLAN

# NAVIGATE THE FAIR WITH EASE!

Discover a seamless way to explore and navigate through the bustling fair with our cutting-edge Hall Plan feature!

Our app empowers you to effortlessly find your favorite exhibitors, Products, and attractions with an interactive map of the fairgrounds.