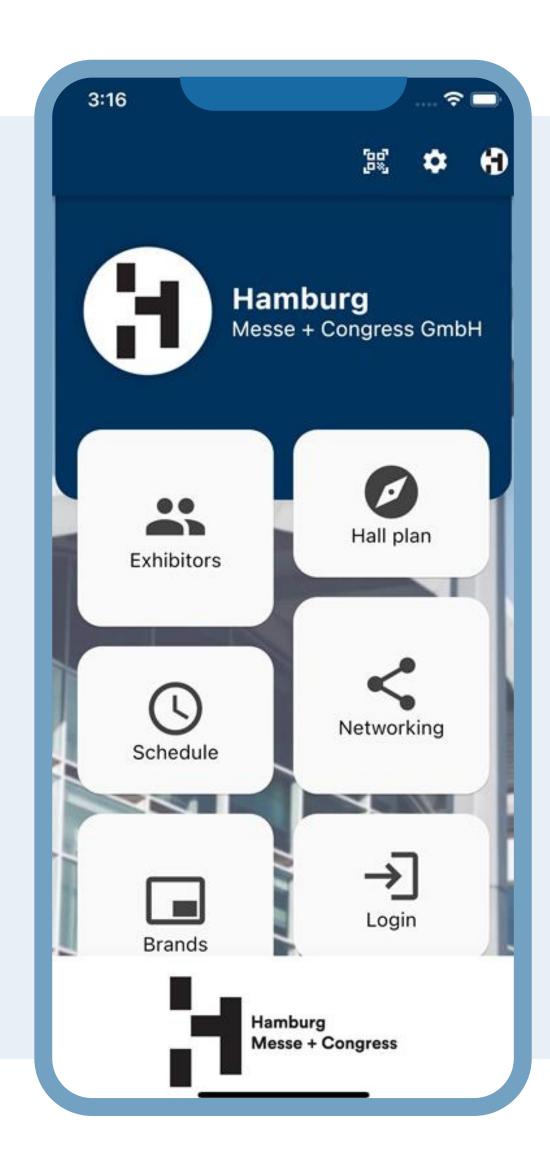

#### **EXHIBITORS #1**

You will find a list of exhibitors along with detail information on the exhibitors

#### **NETWORKING #4**

Network with participants at the fair and share your business card digitally

#### **HALL PLAN #2**

The interactive hall plan navigates you directly to the exhibitors' stands

#### **BRANDS #5**

In Brands you will find a list of available brands, which you can also favorite along with detail information

#### **SCHEDULE #3**

Get informed about the upcoming events and save the event information locally on your devices.

#### LOGIN / TICKET #6

The Login Screen is to enter your login credential of your ticket purchase. Icon will change into a ticket icon