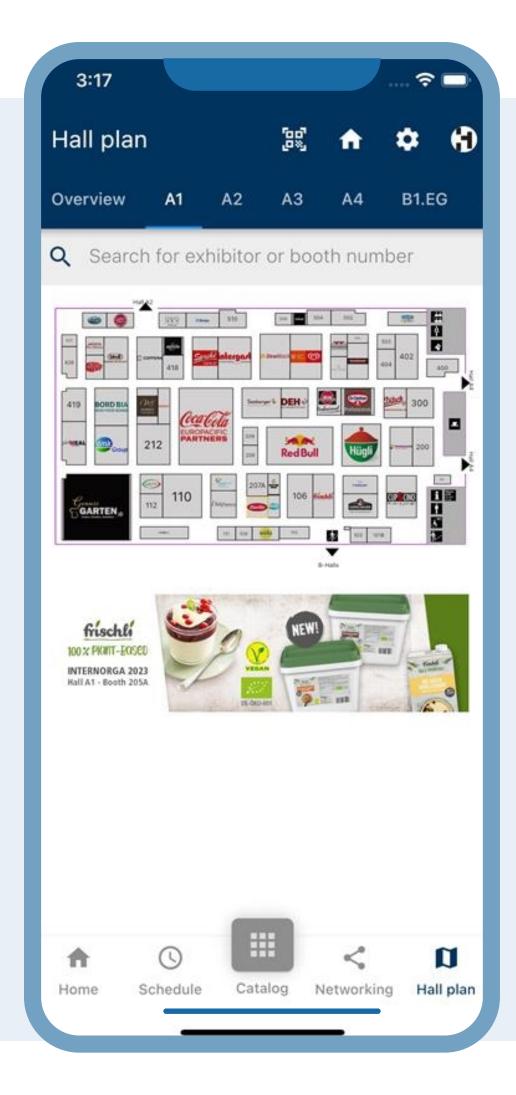

#### **HALL PLAN #2**

The interactive hall plan navigates you directly to the exhibitors' stands

#### **SEARCHBAR #2**

You know your exhibitor and want to find it quickly? Here you can search your exhibitor

# HALL PLAN

# NAVIGATE THE FAIR WITH EASE!

Discover a seamless way to explore and navigate through the bustling fair with our cutting-edge Hall Plan feature!

Our app empowers you to effortlessly find your favorite exhibitors, Products, and attractions with an interactive map of the fairgrounds.