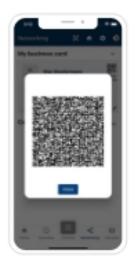

#### **DIGITAL BUSINESS CARD #2**

Generate your digital business card that you have created and conveniently share it by utilizing a QR code.