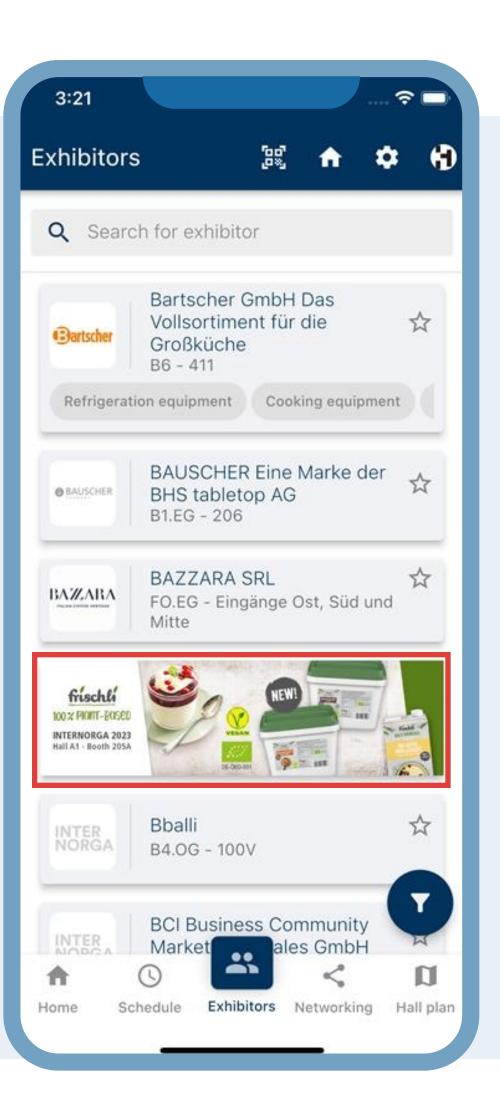

#### **OVERVIEW #1**

The tiles will provide you with high level information about the exhibitors, such as: Company name, logo, category, location of the booth.

24Seven Spirits UG

B4.0G - 210r

#### **SEARCHBAR #2**

You know your exhibitor and want to find it quickly? Here you can search your exhibitor

#### **CATEGORY #3**

These filter chips indicate which category the company falls into, e.g. delicatessen, breakfast products, soft drinks etc.

#### **FAVORITES #4**

You can favorite the exhibitor list by clicking on the star symbol, which enables you also to filter by favorites. In addition, the filtered favorites list can be downloaded as an Excel list.

## **ADVERTISEMENT**

# UNLOCK LIMITLESS POSSIBILITIES!

Discover the perfect space to advertise your business within our HMC App.

Seamlessly integrate your ads into our userfriendly interface, ensuring maximum impact and exposure.

Don't let this chance slip away – secure your advertising area now and take your business to new heights!"