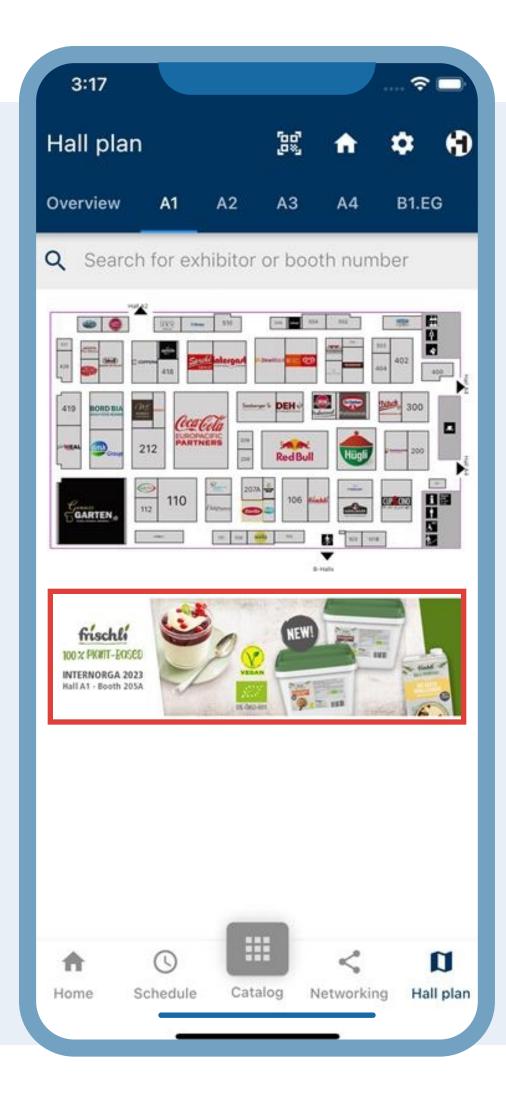

# HALL PLAN

# NAVIGATE THE FAIR WITH EASE!

Discover a seamless way to explore and navigate through the bustling fair with our cutting-edge Hall Plan feature!

Our app empowers you to effortlessly find your favorite exhibitors, Products, and attractions with an interactive map of the fairgrounds.

## **ADVERTISEMENT**

# UNLOCK LIMITLESS POSSIBILITIES!

Discover the perfect space to advertise your business within our HMC App.

Seamlessly integrate your ads into our userfriendly interface, ensuring maximum impact and exposure.

Don't let this chance slip away – secure your advertising area now and take your business to new heights!"