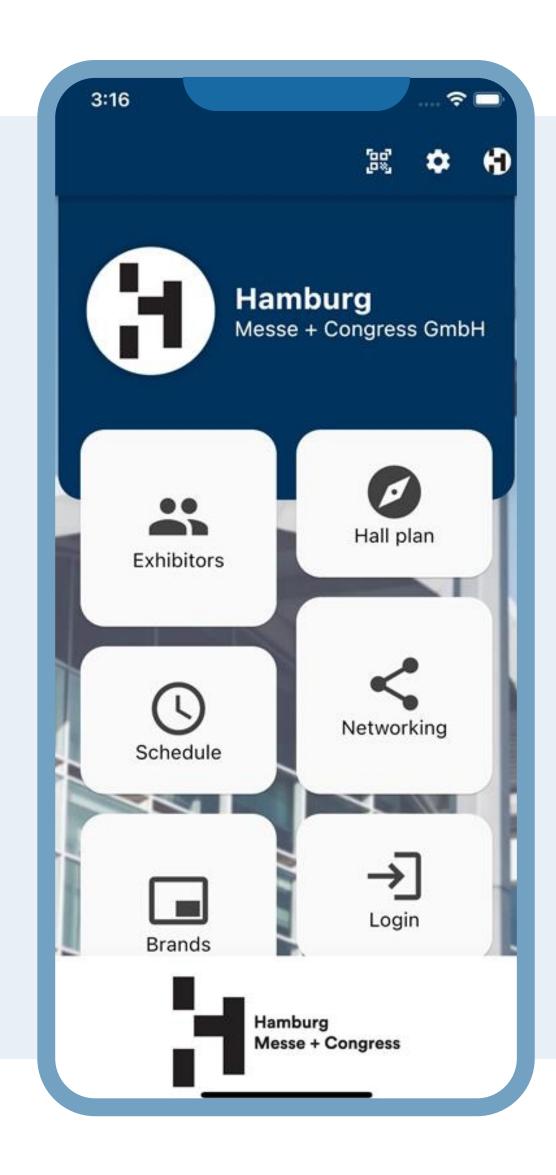

#### **EXHIBITORS #1**

You will find a list of exhibitors along with detail information on the exhibitors

#### **NETWORKING #4**

Network with participants at the fair and share your business card digitally

#### **HALL PLAN #2**

The interactive hall plan navigates you directly to the exhibitors' stands

#### **BRANDS #5**

In Brands you will find a list of available brands, which you can also favorite along with detail information

#### **SCHEDULE #3**

Get informed about the upcoming events and save the event information locally on your devices.

#### LOGIN / TICKET #6

The Login Screen is to enter your login credential of your ticket purchase. Icon will change into a ticket icon

#### **PRODUCTS #7**

At the product tap you will find a list of all available products of the fair with a description

#### **QR-SCANNER #10**

Here you have quick access to the QR- Code Scanner enabling you to network seamlessly

#### **REFRESH#8**

Here simply will the app refresh if new data has been retrieve

#### **SETTINGS #11**

In the settings you can change fairs, notifications, language and handiness

#### TICKET #9

Once logged in, your login icon will change to a ticket icon and will be available for scanning

#### **LOGO #12**

Here simply the logo of the fair is displayed no interaction