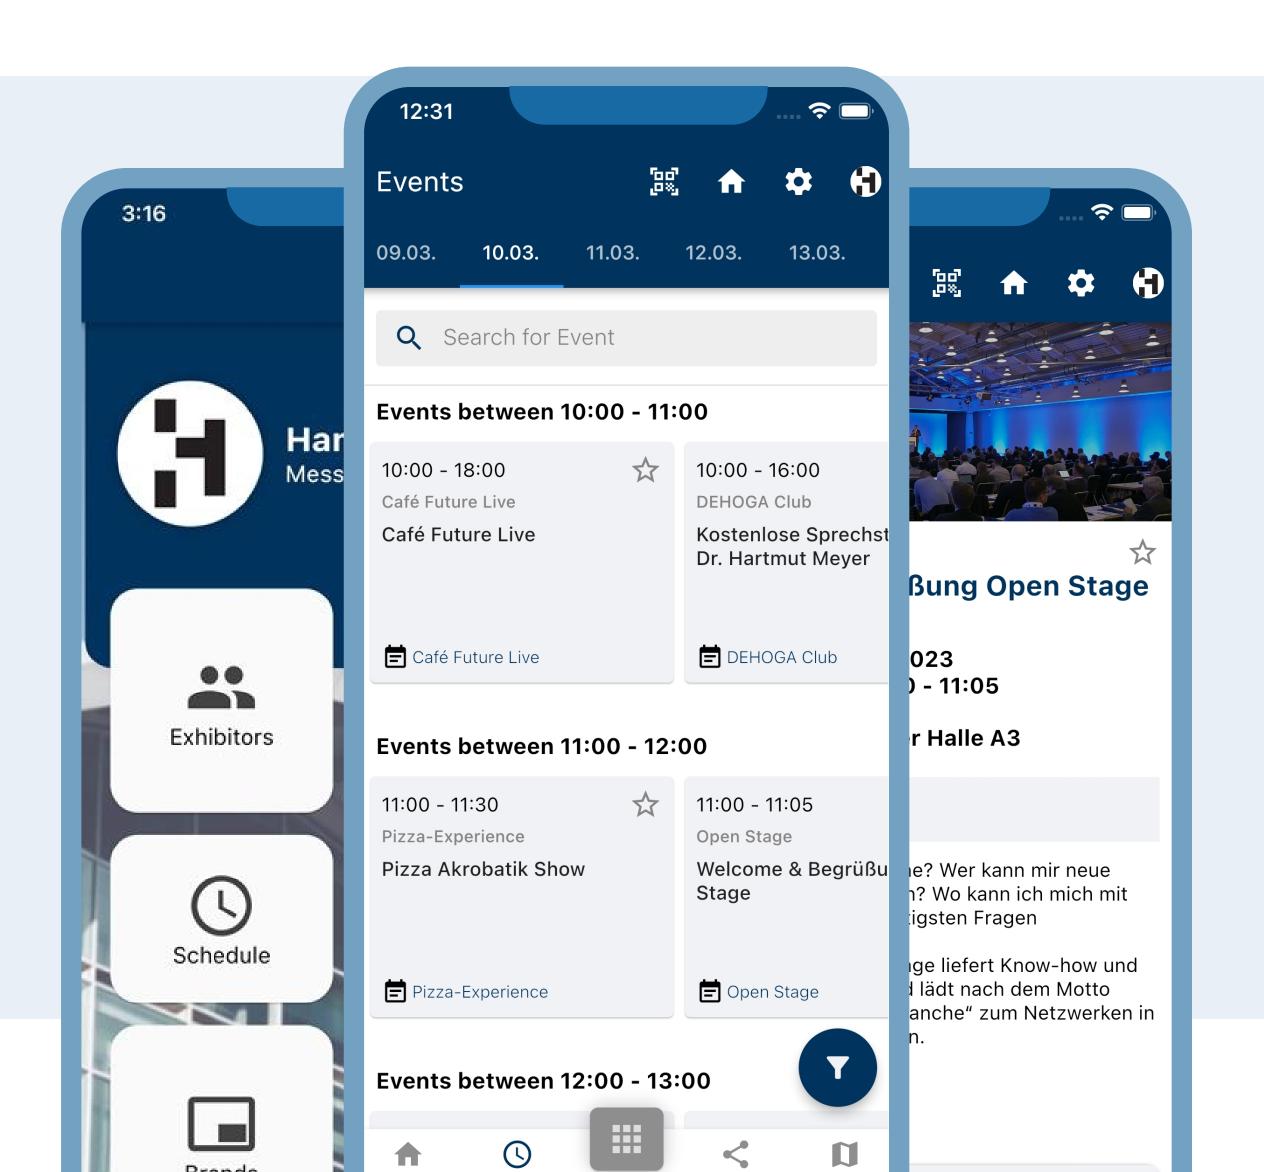

## SCHEDULE

#### **EVENTS OVERVIEW #1**

You will find an event summary with the high-level information, which you can find in chronological order.

#### **EVENT DETAIL #2**

Provides more information, including the event location

#### **ADD TO CALENDAR #3**

Save the date / event directly to your local calendar.